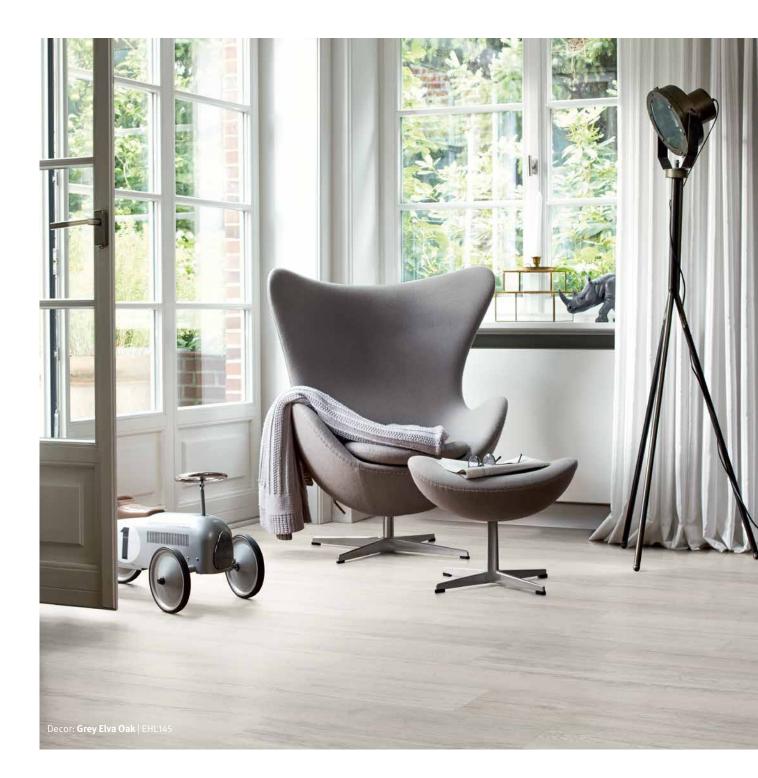

Back to nature: the more technology finds its way into our lives, the more we feel the desire for original materials. Oak continues to be a popular trend in woodgrain decors. Whether with natural grains or with authentic characteristics such as cracks and knots, it continues to prove its popularity in design and provides exciting contrasts when combined with complementing decors.