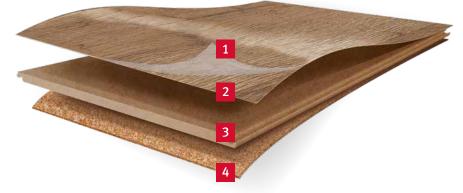

## EGGER Design Flooring - perfection lies in the detail.

You don't have to spare our most robust flooring. Its extremely stable core and tough surface protect the flooring, while the integrated cork underlay reliably absorbs impact sound.

| More Transparency:                        | 1 Hard wearing and water-resistant wear layer.                                    |
|-------------------------------------------|-----------------------------------------------------------------------------------|
| 69 % Material from renewable resources    | 2 Authentic decor layer.                                                          |
| 55% by-products from the sawmill industry | 3 Green <i>Tec</i> Board, also suitable for bathroom and commercial applications. |
| www.egger.com/ecofacts                    | 4 Integrated, sound absorbing cork underlay.                                      |