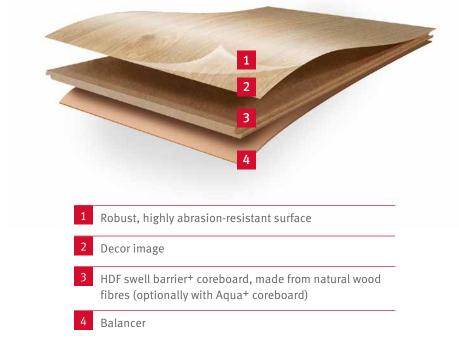

## EGGER Laminate Flooring – the diversity is in the detail.

EGGER HOME Laminate Flooring is more than 80 % made of natural wood fibres – ideal for a natural room climate and healthier living. So that you can enjoy it in peace, we have processed the individual components into extra durable floor boards, which you can use virtually anywhere.

#### More transparency:

- **6,01 kg** CO<sub>2</sub>/m<sup>2</sup>

86% Material from renewable resources

54% by-products from the sawmill industry