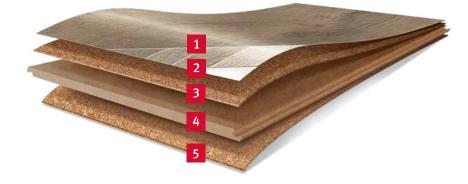

## EGGER Comfort Flooring – cosiness lies in the detail.

Enjoy a completely comfortable, healthy room climate. Our Comfort Flooring is made up of 90 % renewable raw materials. Natural wood fibres and two comfort layers of recycled cork give it comfortable properties.

|                    | 1 | Environmentally-friendly UV protective coating                      |
|--------------------|---|---------------------------------------------------------------------|
|                    | 2 | HD digital decor print                                              |
| able resources     | 3 | Elastic Comfort cover layer made of cork                            |
| e sawmill industry | 4 | HDF swell barrier <sup>+</sup> coreboard made of natural wood fibre |
|                    | 5 | Integrated impact sound insulating cork underlay mat                |