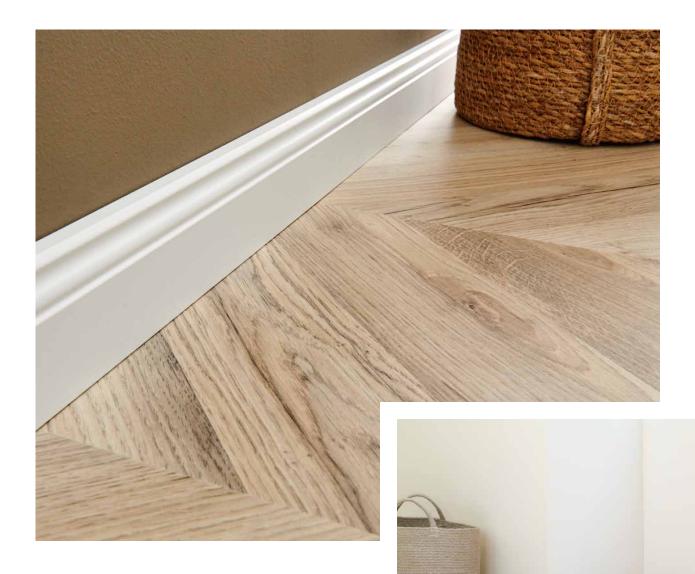

#### 2 A nice frame.

Complete the overall picture with our skirting boards in white or a matching decor. Combine attractive appearances with maximum functionality and durability with your EGGER skirting board.