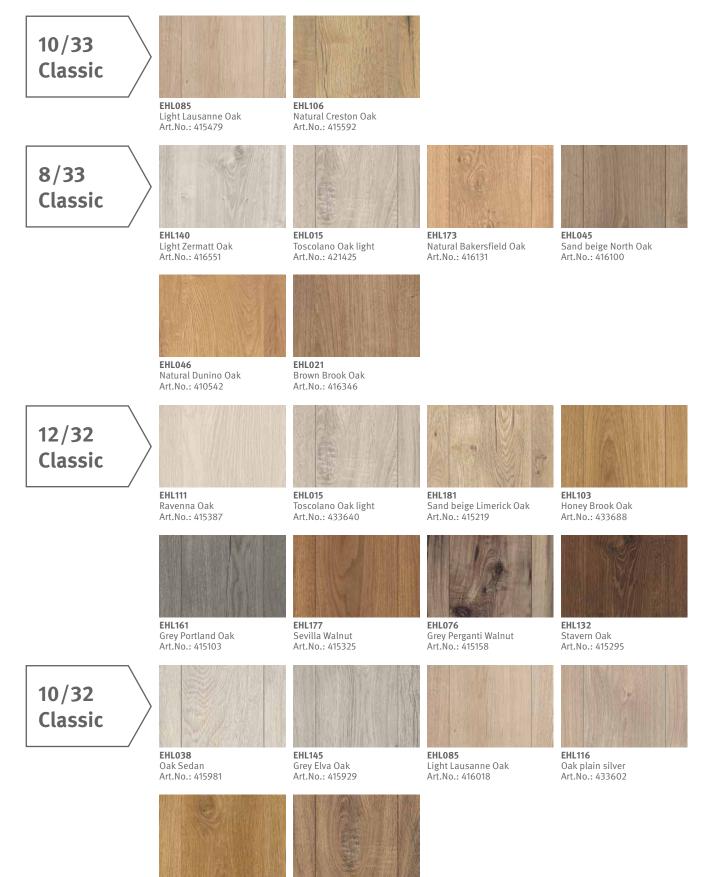

## More diverse than ever, individual just like you.

Classic or modern? Rustic or elegant? With decors in wood, stone and tile look, the EGGER HOME Laminate Flooring fits your interior design style. Depending on the size of the room, an imposing Kingsize or a narrow Classic floor board will be the right one. Our tip: The circumferential V-bevel sets the authentic floor board look perfectly in scene.

**EHL175** Phoenix Oak Art.No.: 415684 **EHL077** Toscolano Oak tobacco Art.No.: 415790

#### Still looks perfect like on day one: the EGGER HOME Laminate Flooring.

EHL051 Livingston Oak light Art.No.: 402493

EHL045 Sand beige North Oak Art.No.: 417688

EHL049 Livingston Oak nature Art.No.: 417657

EHL167 Light Redmond Oak Art.No.: 417381

**EHL168** Dark Redmond Oak Art.No.: 417350

EHL139 Grey Ruviano Oak Art.No.: 402707

EHL135 Repino Oak Art.No.: 417565

**EHL142** Natural Loja Oak Art.No.: 416872

EHL146 Natural Elva Oak Art.No.: 402585

**EHL086** Natural Lausanne Oak Art.No.: 417084

**EHL185** Honey Matera Oak Art.No.: 417503

EHL143 Brown Loja Oak Art.No.: 402677

**EHL148** Inuvik Oak Art.No.: 416933

EHL014

Kurimo Oak Art.No.: 419309

Toscolano Oak nature Art.No.: 402738

**EHL053** Murom Oak nature Art.No.: 417534

**EHL176** Honey Dallas Oak Art.No.: 417749

**EHL144** Grey Loja Oak Art.No.: 402646

EHL169 Brown Everett Oak Art.No.: 417770

White Ascona Wood Art.No.: 419033

**EHL029** Woodwork Oak Art.No.: 419002

EHL008 Coloured Dimas Wood Art.No.: 419156

EHL148

**EHL189** Light Grey Toscolano Oak Art.No.: 421494

Inuvik Oak Art.No.: 419248

EHL140 Light Zermatt Oak Art.No.: 419279

**EHL164** Natural Forres Oak Art.No.: 419125

**EHL046** Natural Dunino Oak Art.No.: 419217

Lightgrey Forres Oak Art.No.: 419064