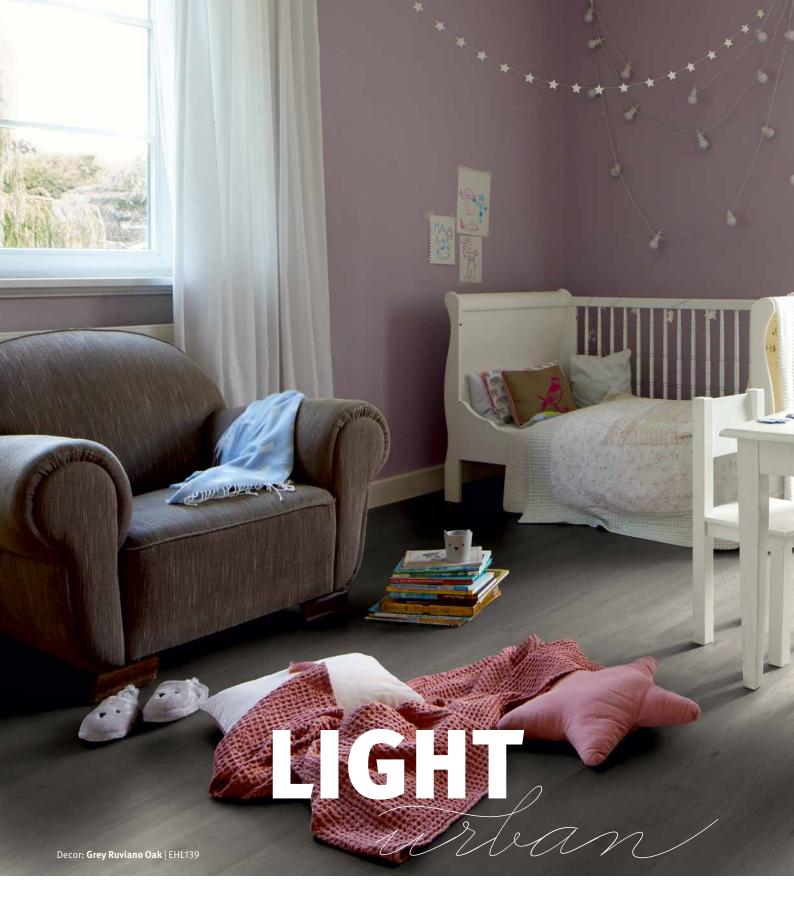

Decor: Brown Timbara Oak | EHD023

Urban design charm. Living and office spaces are becoming more open, transitions more fluid. Small living spaces should not only be practical but designed in a minimalist way. Influenced by Scandinavian design, materials such as wood, stone and metal form the link with urban charm creating the style Light Urban.