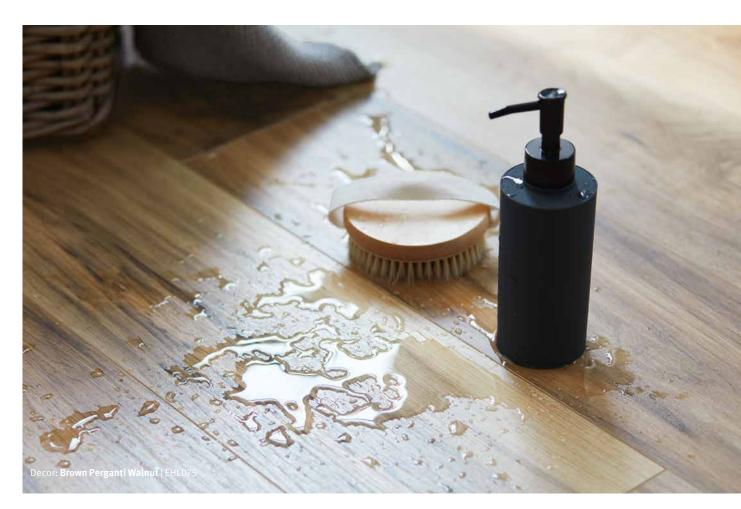

#### **Resists moisture**

If water gets to the Design Flooring, no need to worry. It's water-resistant, anti-slip and therefore the ideal flooring for bathroom, kitchen or the conservatory.

### Aqua+ Relax, it's just water.

Laminate flooring in the bathroom? Of course. Our Laminate Flooring with Aqua+ technology reliably keeps water off. Thanks to the moisture-resistant HDF swell barrier+ coreboard and the sealed surface, it offers a highly aesthetic solution for kitchen, bathroom and hallway. So if water gets on the floor or the steam cleaner is necessary: no worries.