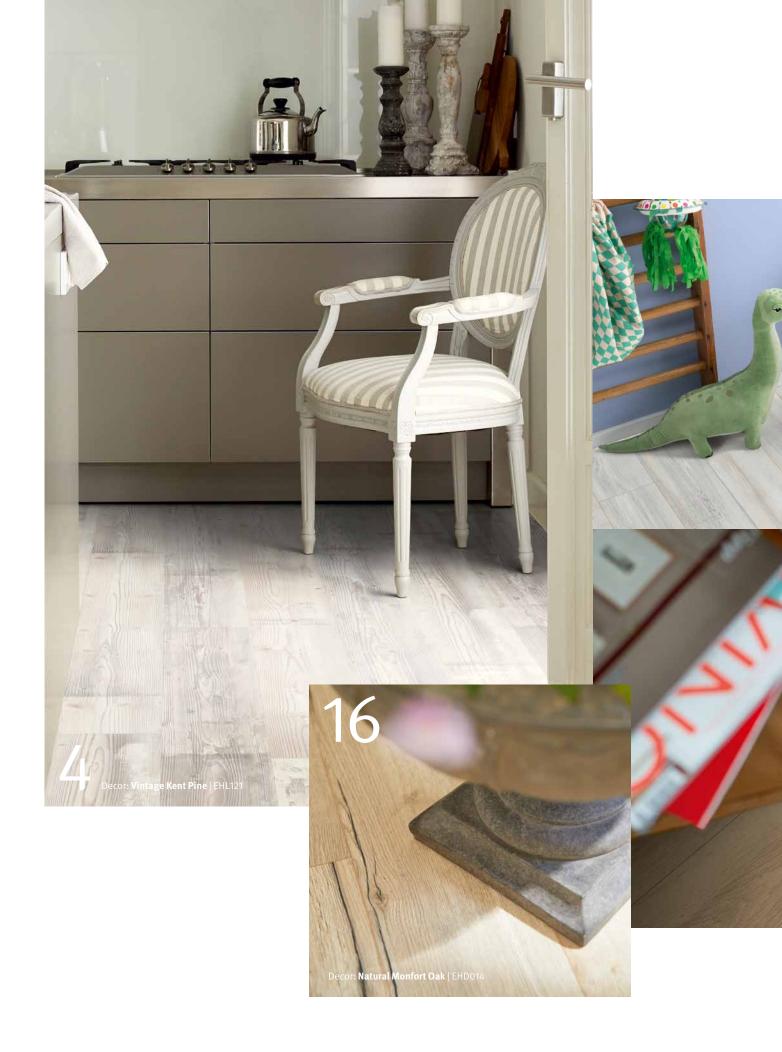

#### **Creates a healthy environment**

Our floor with a natural feel-good factor is sustainably produced, the woord comes from regional, certified forestry and the underlay made from recycled cork.

Decor: Natural Monfort Oak EH

Decor: Oak rough-cut brown | EHD001

Decor: Natural Monfort Oak | EHD01

» Be inspired: www.egger.com/design-flooring

Decor: Natural Monfort Oak | EHD014

antor