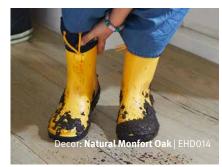

#### **Creates a healthy environment**

Our floor with a natural feel-good factor is sustainably produced, the woord comes from regional, certified forestry and the underlay made from recycled cork.

Decor: Natural Monfort Oak EH

Decor: Oak rough-cut brown | EHD001

Decor: Natural Monfort Oak | EHD01

» Be inspired: www.egger.com/design-flooring

Decor: Natural Monfort Oak | EHD014

antor