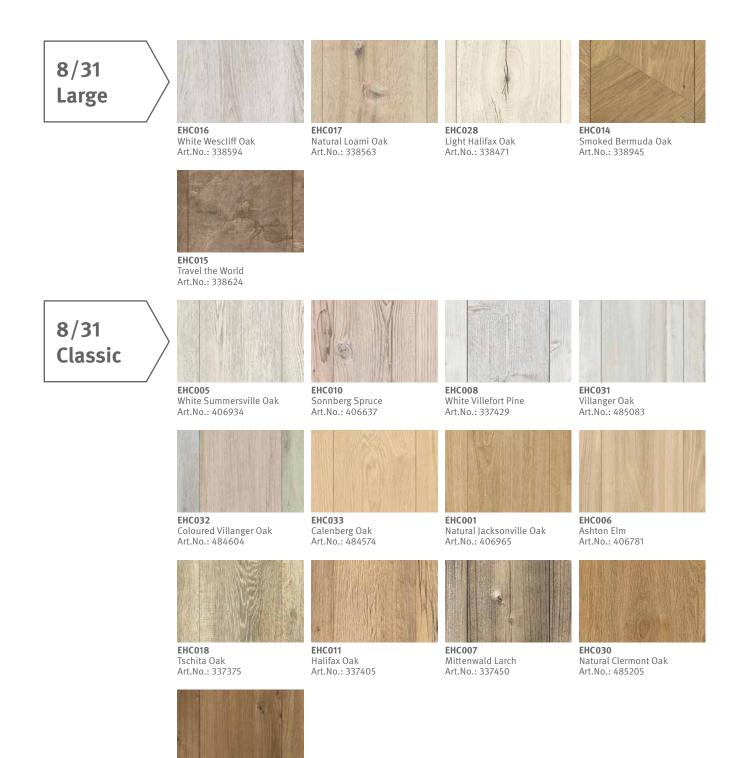

## More diverse than ever, individual just like you.

Classic or modern? Rustic or elegant? With decors in wood, stone and tile look, the EGGER HOME Laminate Flooring fits your interior design style. Depending on the size of the room, an imposing Kingsize or a narrow Classic floor board will be the right one. Our tip: The circumferential V-bevel sets the authentic floor board look perfectly in scene.