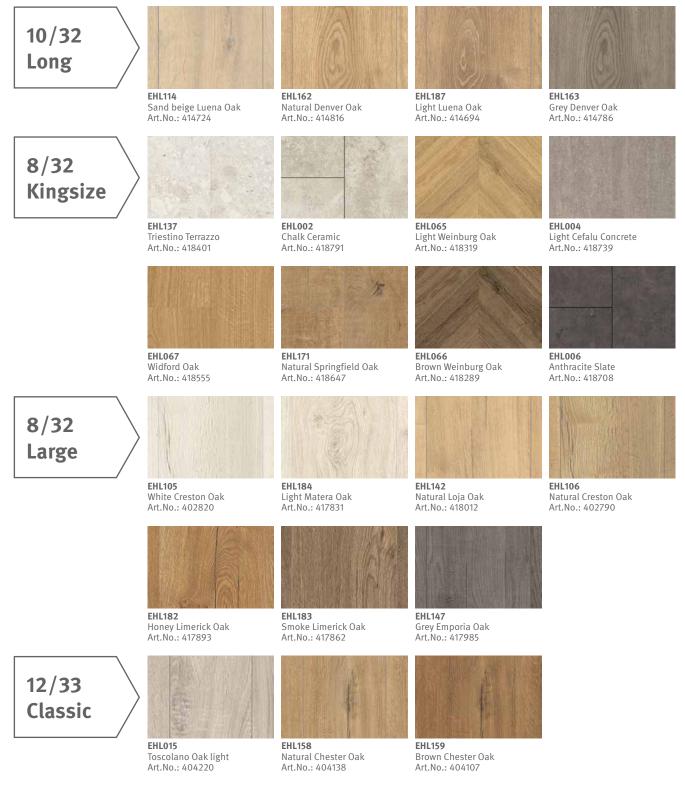

## More diverse than ever, individual just like you.

Classic or modern? Rustic or elegant? With decors in wood, stone and tile look, the EGGER HOME Laminate Flooring fits your interior design style. Depending on the size of the room, an imposing Kingsize or a narrow Classic floor board will be the right one. Our tip: The circumferential V-bevel sets the authentic floor board look perfectly in scene.

**EHL175** Phoenix Oak Art.No.: 415684 **EHL077** Toscolano Oak tobacco Art.No.: 415790

#### Still looks perfect like on day one: the EGGER HOME Laminate Flooring.

EHL051 Livingston Oak light Art.No.: 402493

EHL045 Sand beige North Oak Art.No.: 417688

EHL049 Livingston Oak nature Art.No.: 417657

EHL167 Light Redmond Oak Art.No.: 417381

**EHL168** Dark Redmond Oak Art.No.: 417350

EHL139 Grey Ruviano Oak Art.No.: 402707

EHL135 Repino Oak Art.No.: 417565

**EHL142** Natural Loja Oak Art.No.: 416872

EHL146 Natural Elva Oak Art.No.: 402585

**EHL086** Natural Lausanne Oak Art.No.: 417084

**EHL185** Honey Matera Oak Art.No.: 417503

EHL143 Brown Loja Oak Art.No.: 402677

**EHL148** Inuvik Oak Art.No.: 416933

EHL014

Kurimo Oak Art.No.: 419309

Toscolano Oak nature Art.No.: 402738

**EHL053** Murom Oak nature Art.No.: 417534

**EHL176** Honey Dallas Oak Art.No.: 417749

**EHL144** Grey Loja Oak Art.No.: 402646

EHL169 Brown Everett Oak Art.No.: 417770

White Ascona Wood Art.No.: 419033

**EHL029** Woodwork Oak Art.No.: 419002

EHL008 Coloured Dimas Wood Art.No.: 419156

EHL148

**EHL189** Light Grey Toscolano Oak Art.No.: 421494

Inuvik Oak Art.No.: 419248

EHL140 Light Zermatt Oak Art.No.: 419279

**EHL164** Natural Forres Oak Art.No.: 419125

**EHL046** Natural Dunino Oak Art.No.: 419217

Lightgrey Forres Oak Art.No.: 419064