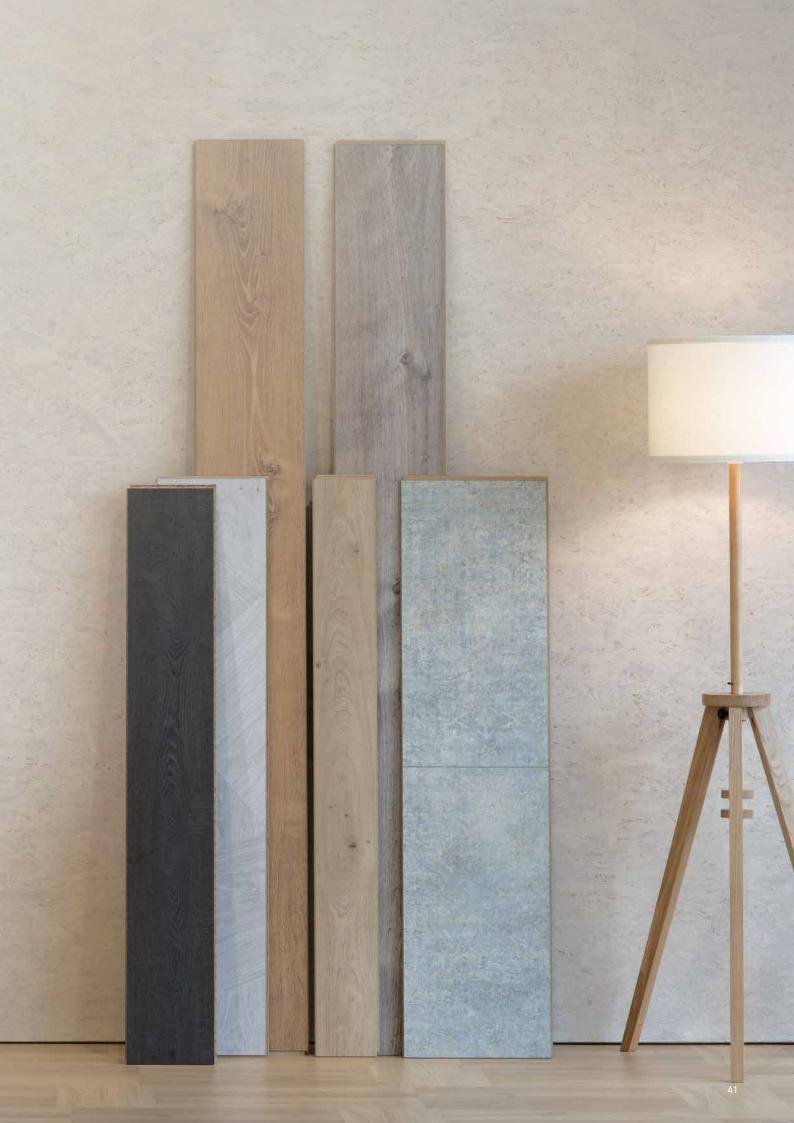

## Floor board formats, colour tone, sorting.

#### Or simply: Flooring with wow effect.

Even with simple means they add to your rooms that certain something. Select the flooring decor and design with its colour the mood in the room from light and vivid to dark and cosy. The floor board format helps you to underline the impression the room makes: Emphasise generous space ratios with long, wide floor boards, small spaces appear

larger with short, narrow floor boards. And with the sorting - that is, the characteristic grain and texture of the decor - they calm or enliven the spatial image.