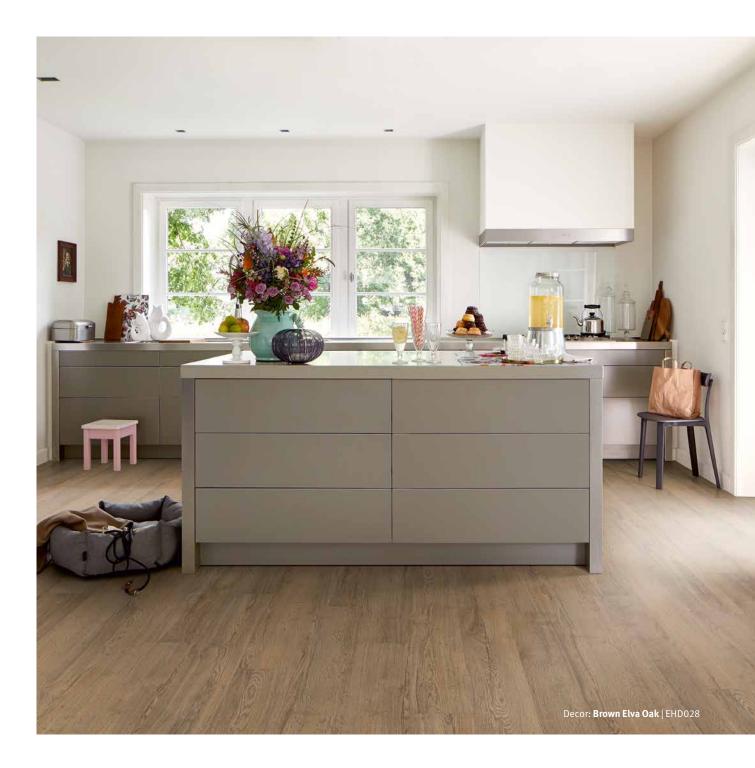

#### EGGER HOME Design Flooring Green*Tec*

Even if you do not know today what your flooring will have to withstand tomorrow, you can sit back and relax. After all, the EGGER Design Flooring is made for living and not just an ornament. Its authentic wooden appearance becomes a stylish eye-catcher in the room, while its durable, lightfast surface ensures that you can enjoy a flawless sight for a long time. Whether in a heavily used hallway, the kitchen or any other room: our Design Flooring is always a safe choice.

#### Can take anything

Whether it's a chair leg or rainy weather, Design Flooring simply lasts longer. The pressure-resistant flooring with shape stability and a mirco scratchresistant surface simply stays beautiful.

#### **Resists moisture**

If water gets to the Design Flooring, no need to worry. It's water-resistant, anti-slip and therefore the ideal flooring for bathroom, kitchen or the conservatory.

#### **Creates a healthy environment**

Our floor with a natural feel-good factor is sustainably produced, the woord comes from regional, certified forestry and the underlay made from recycled cork.

Decor: Natural Monfort Oak EH