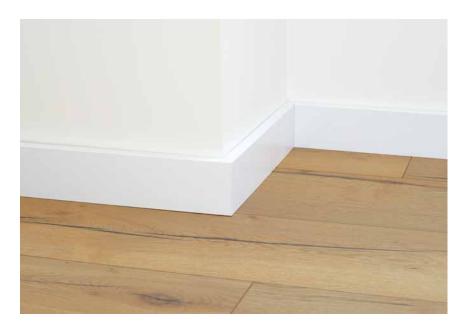

#### 2 A nice frame.

Complete the overall picture with our skirting boards in white or a matching decor. Combine attractive appearances with maximum functionality and durability with your EGGER skirting board.