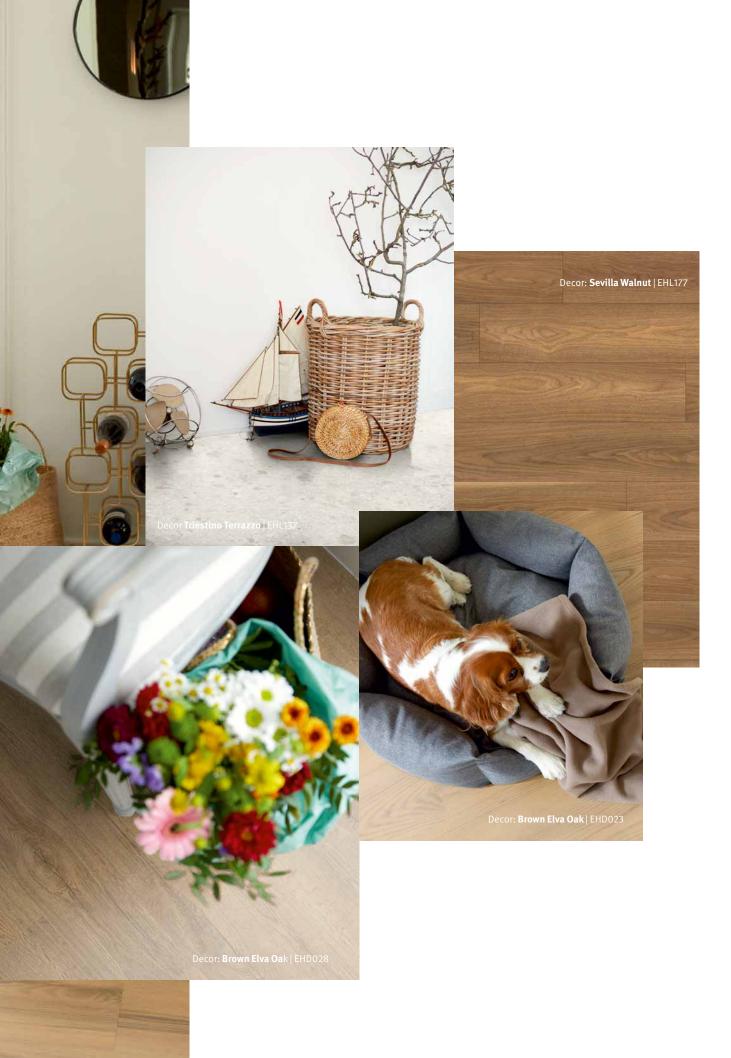

# FUTURE

MIIN

The combination of past and future. The future is more tangible than ever. Technical and digital developments have made amazing progress. The yearning for old and trusted values, timeless classics, and particularly the warm nostalgia of the 50s and 60s is on the rise. Modern interpretations of natural textures such as marble, terrazzo and walnut, characterise the design of which past and future influences combine to create a stylish symbiosis.

Back to nature: the more technology finds its way into our lives, the more we feel the desire for original materials. Oak continues to be a popular trend in woodgrain decors. Whether with natural grains or with authentic characteristics such as cracks and knots, it continues to prove its popularity in design and provides exciting contrasts when combined with complementing decors.