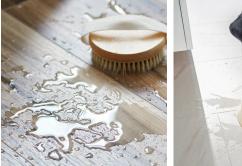

# How much water can your floor withstand?

TR)

Up to 72 h water-resistant: EGGER Laminate Flooring Aqua+

The high-quality processed floor scores with its robust properties. It is resistant to scratches and impact, insensitive to stains and easy to clean, even with a steam cleaner. Of course, it is lightfast and colourfast and can also be installed over underfloor heating without any problems. The form-fitting click system CLIC *it!* 