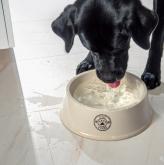

# Withstands more than just water.

EGGER Laminate Flooring Aqua+ is a high-quality, water-resistant floor covering for kitchens, bathrooms and commercial areas. With its swell-stop technology, it offers reliable protection against water.

The high-quality processed floor scores with its robust properties. It is resistant to scratches and impact, insensitive to stains and easy to clean, even with a steam cleaner. Of course, it is lightfast and colourfast and can also be installed over underfloor heating without any problems. The form-fitting click system CLIC *it!* 