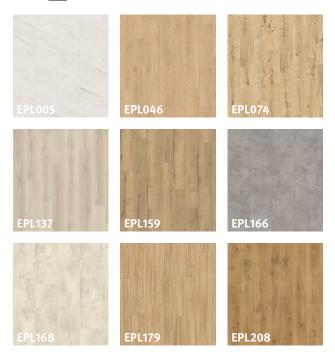

# **Timeless beauty**

Available in **34** natural wood and stone looks. With woodgrain decors, the natural floorboard character is emphasised by the surrounding V-bevel.

Stone decors look particularly good with a 5-bevel tile effect.  $\overline{\mathbf{A}_{+1}}$ 