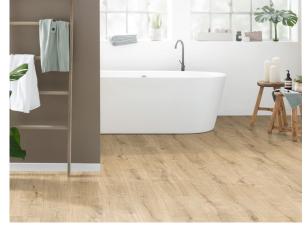

# How much water can your floor withstand?

TR)

Up to 72 h water-resistant: EGGER Laminate Flooring Aqua+

### EGGER Laminate Flooring Aqua+ the premium flooring with optimised swelling protection:

EGGER Laminate Flooring Aqua+ is anything but water-shy. The special anti-swelling formula of the Aqua+ core board in combination with the CLIC *it!* form-fitting installation system and a water-repellent surface make it the ideal partner when facing demanding challenges.

# Withstands more than just water.

EGGER Laminate Flooring Aqua+ is a high-quality, water-resistant floor covering for kitchens, bathrooms and commercial areas. With its swell-stop technology, it offers reliable protection against water.

The high-quality processed floor scores with its robust properties. It is resistant to scratches and impact, insensitive to stains and easy to clean, even with a steam cleaner. Of course, it is lightfast and colourfast and can also be installed over underfloor heating without any problems. The form-fitting click system CLIC *it!* 