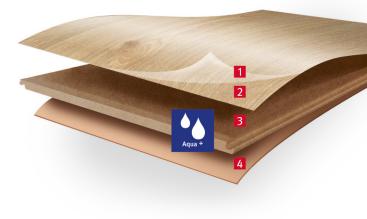

Resilient, highly abrasion-resistant surface. 2

Decorimage

3

AQUA+ core board

4

Balancer