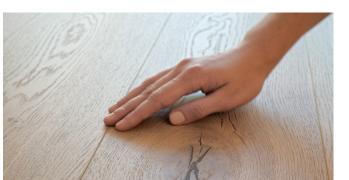

The high-quality processed floor scores with its robust properties. It is resistant to scratches and impact, insensitive to stains and easy to clean, even with a steam cleaner. Of course, it is lightfast and colourfast and can also be installed over underfloor heating without any problems. The form-fitting click system CLIC *it!* 

> Classic: 1,292 × 193 mm × 8 mm Pack contents: 1.99 m<sup>2</sup>

Large: 1,292 × 246 mm × 8 mm Pack contents: 2.54 m<sup>2</sup>

Kingsize: 1,292 × 327 mm × 8 mm Pack contents: 2.53 m<sup>2</sup>

The synchronised pore texture of the floor surface ensures that the flooring feels like real wood.