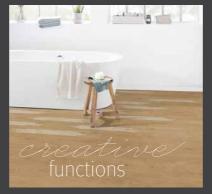

# A good combination!

**EGGER Decorative Collection** F186 ST9 Light Grey Chicago Concrete

Medium Bedollo Walnut | EPD036

240

Light Bedollo Walnut | EPC030

...

Open spaces and flowing transitions. When the boundaries blur between our living and working spaces, variety is required. Combine, contrast and match decors and floors to create exciting and vibrant interior designs. With our Creative Functions decors, each area in the room comes to life.

EPD035

EPD034 | EPC031

EPC002 | EPD028 | EPL123

EPL169 | EPD047

EPC030

EPC001 | EPD027 | EPL122

decors make it possible to set individual accents. Coordinate all rooms and areas in terms of colour and decor. Thanks to overarching style concepts, our Design Green*Tec*, Comfort and Laminate Flooring can be combined to create the perfect design combination of matching decors.