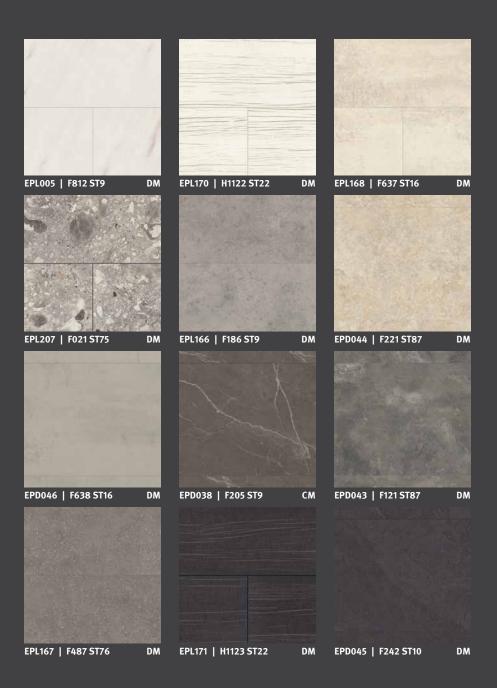

# A good combination!

**EGGER Decorative Collection** F186 ST9 Light Grey Chicago Concrete

Medium Bedollo Walnut | EPD036

240

Light Bedollo Walnut | EPC030

...

Open spaces and flowing transitions. When the boundaries blur between our living and working spaces, variety is required. Combine, contrast and match decors and floors to create exciting and vibrant interior designs. With our Creative Functions decors, each area in the room comes to life.