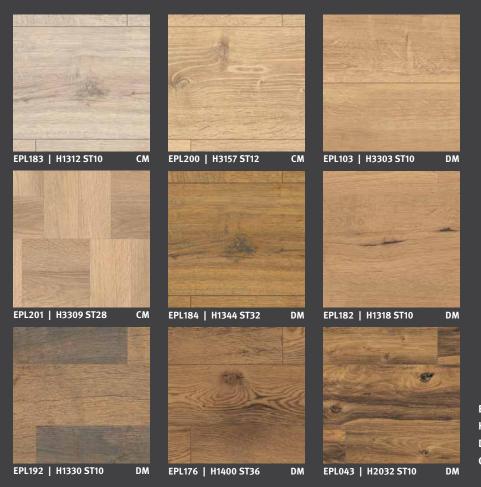

White Chromix | EPL168

EPL183 = Flooring decor H1312ST10 = Decorative Collection DM = Decor Match CM = Colour Match

### Coordinated with each other.

15

Discover a variety of flooring decors that can be perfectly combined with the EGGER Decorative Collection, our trend collection for furniture and interior design. Whether with identical decors and different surfaces (Decor Match) or colour-matched decors (Colour Match), what belongs together comes together. **EGGER Decorative Collection** H1345 ST32 Grey Sherman Oak