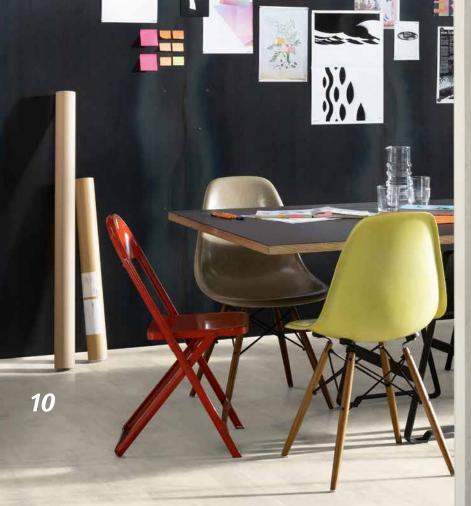

# A good combination!

**EGGER Decorative Collection** F186 ST9 Light Grey Chicago Concrete

Medium Bedollo Walnut | EPD036

240

Light Bedollo Walnut | EPC030

...

Open spaces and flowing transitions. When the boundaries blur between our living and working spaces, variety is required. Combine, contrast and match decors and floors to create exciting and vibrant interior designs. With our Creative Functions decors, each area in the room comes to life.

EPD035

EPD034 | EPC031

EPC002 | EPD028 | EPL123

EPL169 | EPD047

EPC030

EPC001 | EPD027 | EPL122

decors make it possible to set individual accents. Coordinate all rooms and areas in terms of colour and decor. Thanks to overarching style concepts, our Design Green*Tec*, Comfort and Laminate Flooring can be combined to create the perfect design combination of matching decors.