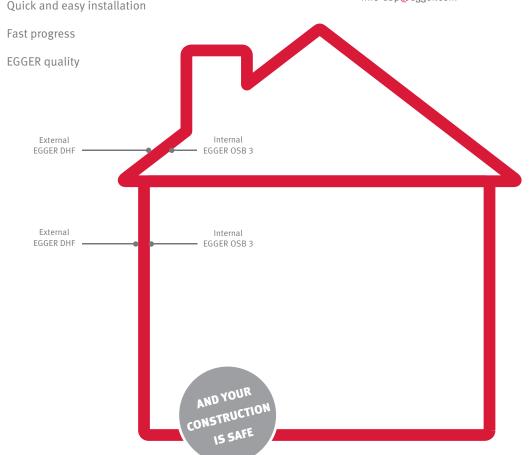

# VAPOUR-PERMEABLE ROOF AND WALL CONSTRUCTIONS

EGGER DHF boards are vapour-permeable wood fibre boards for the external sheathing of **roofs and walls**.

EGGER DHF boards make sure that **air humidity** inside the house is transferred through the construction to the outside. Risks such as condensation and water accumulation inside the construction are therefore reduced.

In the case of systems that are not vapour-permeable, there is a risk of water vapour condensing inside the construction. The resulting water may cause problems.

EGGER DHF boards also provide increased **rain protection** as well as optimal **wind protection**.

The boards are puncture-resistant and thus increase work safety during the construction phase.