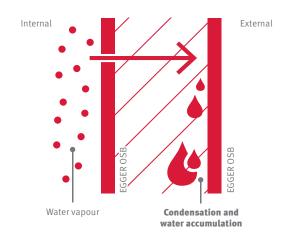

In the case of systems that are not vapour-permeable, there is a risk of water vapour condensing inside the construction. The resulting water may cause problems.

EGGER DHF boards also provide increased **rain protection** as well as optimal **wind protection**.