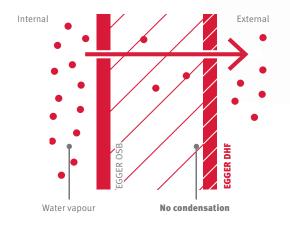

# VAPOUR-PERMEABLE ROOF AND WALL CONSTRUCTIONS

EGGER DHF boards are vapour-permeable wood fibre boards for the external sheathing of **roofs and walls**.

EGGER DHF boards make sure that **air humidity** inside the house is transferred through the construction to the outside. Risks such as condensation and water accumulation inside the construction are therefore reduced.

In the case of systems that are not vapour-permeable, there is a risk of water vapour condensing inside the construction. The resulting water may cause problems.

EGGER DHF boards also provide increased **rain protection** as well as optimal **wind protection**.