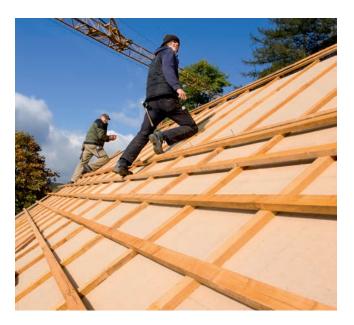

The boards are puncture-resistant and thus increase work safety during the construction phase.