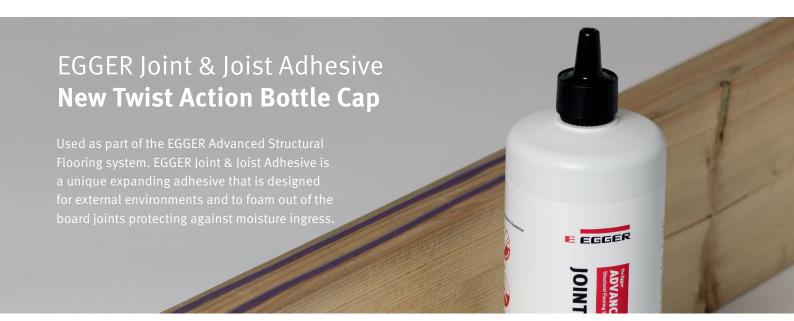

## MORE FROM WOOD.

- Unblockable cap with easy twist action allows bottle to be resealed
- Keeps waste to a minimum and adhesive can be preserved between projects
- No need for a knife to be used to cut bottle top. Resulting in less risk of accidents, no missing lids and less litter on site

 Cap is designed to achieve an optimal 5mm bead, minimising excessive gluing

 Cap size allows adhesive to be applied directly into the groove and shoulder of EGGER Tongue and Groove boards

For more information visit www.egger.com/building or scan for product information