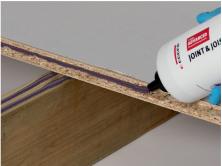

 Cap is designed to achieve an optimal 5mm bead, minimising excessive gluing

 Cap size allows adhesive to be applied directly into the groove and shoulder of EGGER Tongue and Groove boards

For more information visit www.egger.com/building or scan for product information