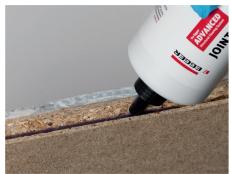

 Cap is designed to achieve an optimal 5mm bead, minimising excessive gluing

 Cap size allows adhesive to be applied directly into the groove and shoulder of EGGER Tongue and Groove boards

For more information visit www.egger.com/building or scan for product information