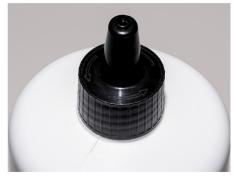

 Cap is designed to achieve an optimal 5mm bead, minimising excessive gluing

 Cap size allows adhesive to be applied directly into the groove and shoulder of EGGER Tongue and Groove boards

For more information visit www.egger.com/building or scan for product information