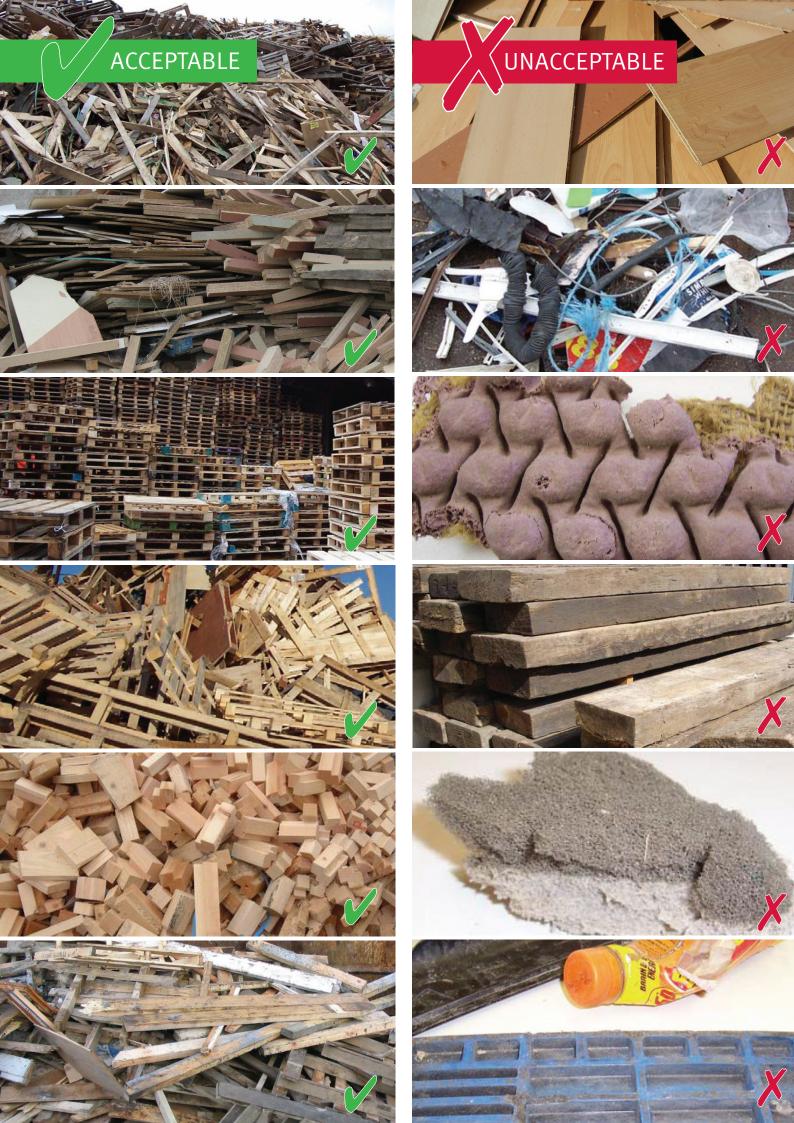

150103 - WOODEN PACKAGING

Plywood Packaging

UNACCEPTABLE (CONTAMINATION) **ACCEPTABLE** Any Untreated or Non Hazardous treated Packaging Item to include Any Hazardously Treated packaging wood. Pallets, Packing Cases, Boxes, Cable Drums, Stillages, Bearers, Any Non Packaging Wood / any MDF or NonWood Items / Sawdust or Fines