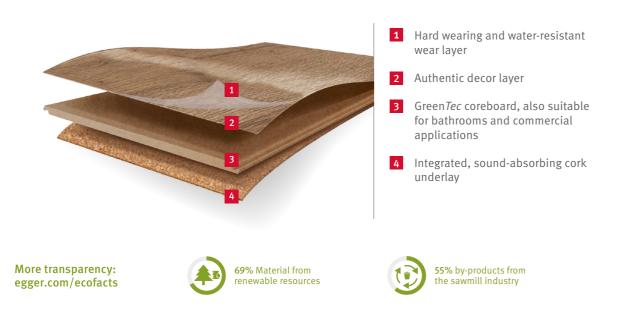

## The new natural

Stylish in design and highly resistant. Our Design Flooring Green*Tec*, combines residential comfort and functionality in a beautiful way.

The robust, water-resistant and stain-resistant surface is able to withstand the stresses and strains of everyday life, whilst the integrated cork underlay absorbs impact sound. Thanks to the water-resistant wood-based coreboard, the Green*Tec* Board, our Design Flooring is the ideal solution for bathrooms and commercial spaces.

## Key features!

Our Design Flooring Green*Tec* is water-resistant for up to 72 hours thanks to its special product structure, a water-resistant surface, the Green Tec coreboard and the installation system CLIC it!.

#### **Robust and** micro-scratch resistant

Thanks to its innovative wear layer, our Design Flooring Green*Tec* is durable, micro-scratch and stainresistant as well as antibacterial and easy-to-care-for. Thanks to use class 33 it is also suitable for environments with demanding commercial use.

#### Sustainably produced

In contrast to conventional vinyl floors, our Design Flooring Green*Tec* is free of PVC. 100 % of the wood is sourced from regional, certified forests. The integrated sound barrier mat is made of recycled cork.

24

Design Flooring Green Tec

With each layer carefully considered, the unique structure of Design Flooring Green Tec makes it a desirable product.