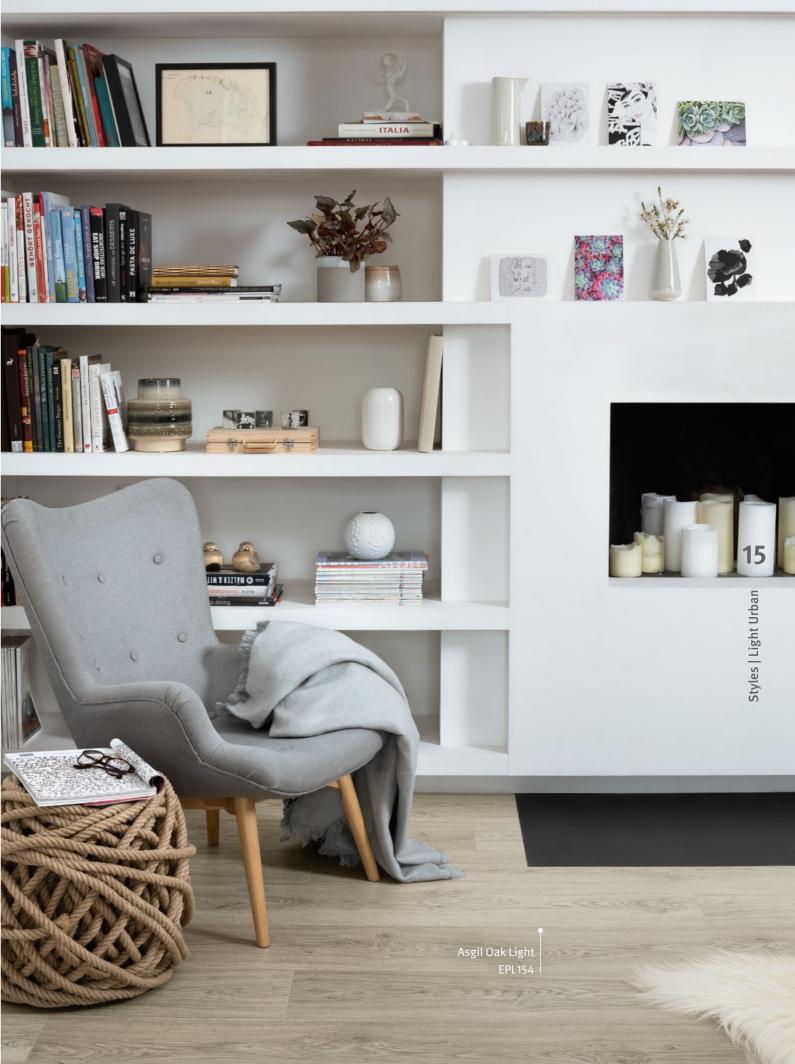

EPL044

EPD036

and Beige Olchon Oal

Attic Wood EPL176 EGGER Decorative Collection: H1400 ST36 Attic Wood 2

All our shown and mentioned decors are reproductions

LIGHT

Urban design charm. Living spaces are becoming more open, the transitions more fluid. Small living spaces should not only be practical but designed in a minimalist way. Scandinavian design and materials such as wood, stone and metal, form the link with urban charm creating the style Light Urban.

EPC036

EPL193

EPL195

Vintage Asgil Oak EPL188

EPL185

EPL187

EPL042

Perfection meets emotion. Perfection can be easily achieved with the help of the latest technology, but this is not always desirable in design. Irregularities and imperfections, such as cracks and weathered materials, convey a natural appearance and invoke emotion. The heavy used look or industrial style, in combination with very calm and straight-lined designs, creates the style Perfect Imperfection.