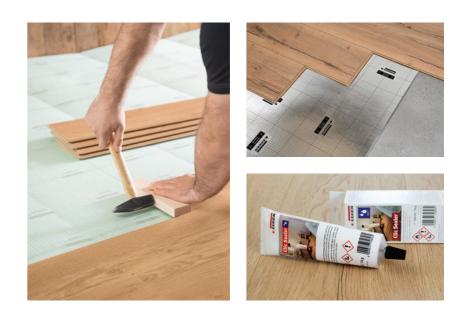

#### Easy to install.

With the CLIC *it*! installation system, all our flooring is safe, quick and can be easily installed in any room. The profile of our floorboards is designed for the optimum fit whilst also offering additional protection against moisture ingress.

#### >> More information: egger.com/clicit

Good to know: the EGGER PRO Flooring Collection 2021+ is available exclusively from specialist retailers who will be happy to advise you. In addition to extensive service and warranty, you can be confident that your specialist has the correct skills and knowledge to install your EGGER Flooring in tricky places such as around heating pipes, uneven floors or creating a seamless transition to other types of flooring, such as tiles, in your room.