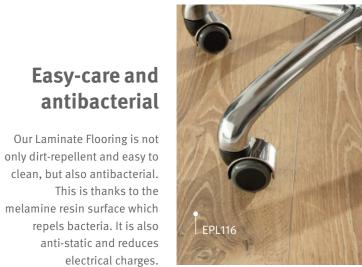

#### **Robust and** micro-scratch resistant

Thanks to its innovative wear layer, our Design Flooring Green*Tec* is durable, micro-scratch and stainresistant as well as antibacterial and easy-to-care-for. Thanks to use class 33 it is also suitable for environments with demanding commercial use.