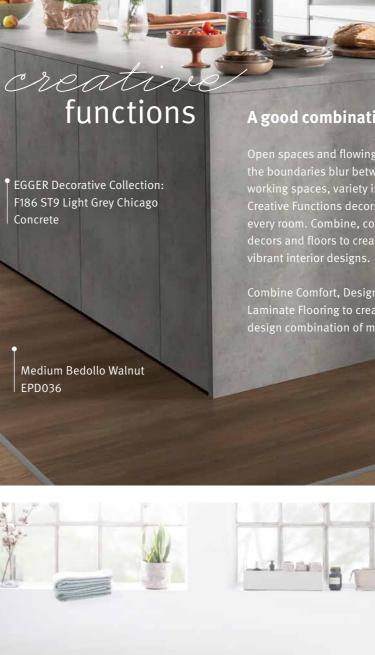

#### A good combination!

Open spaces and flowing transitions. When the boundaries blur between our living and working spaces, variety is required. Our Creative Functions decors create interest in every room. Combine, contrast and match

Combine Comfort, Design Green*Tec* and Laminate Flooring to create the perfect design combination of matching decors

Light Bedollo Walnut EPC030

0 0

Laminate Flooring

>> More information: egger.com/flooring-trends