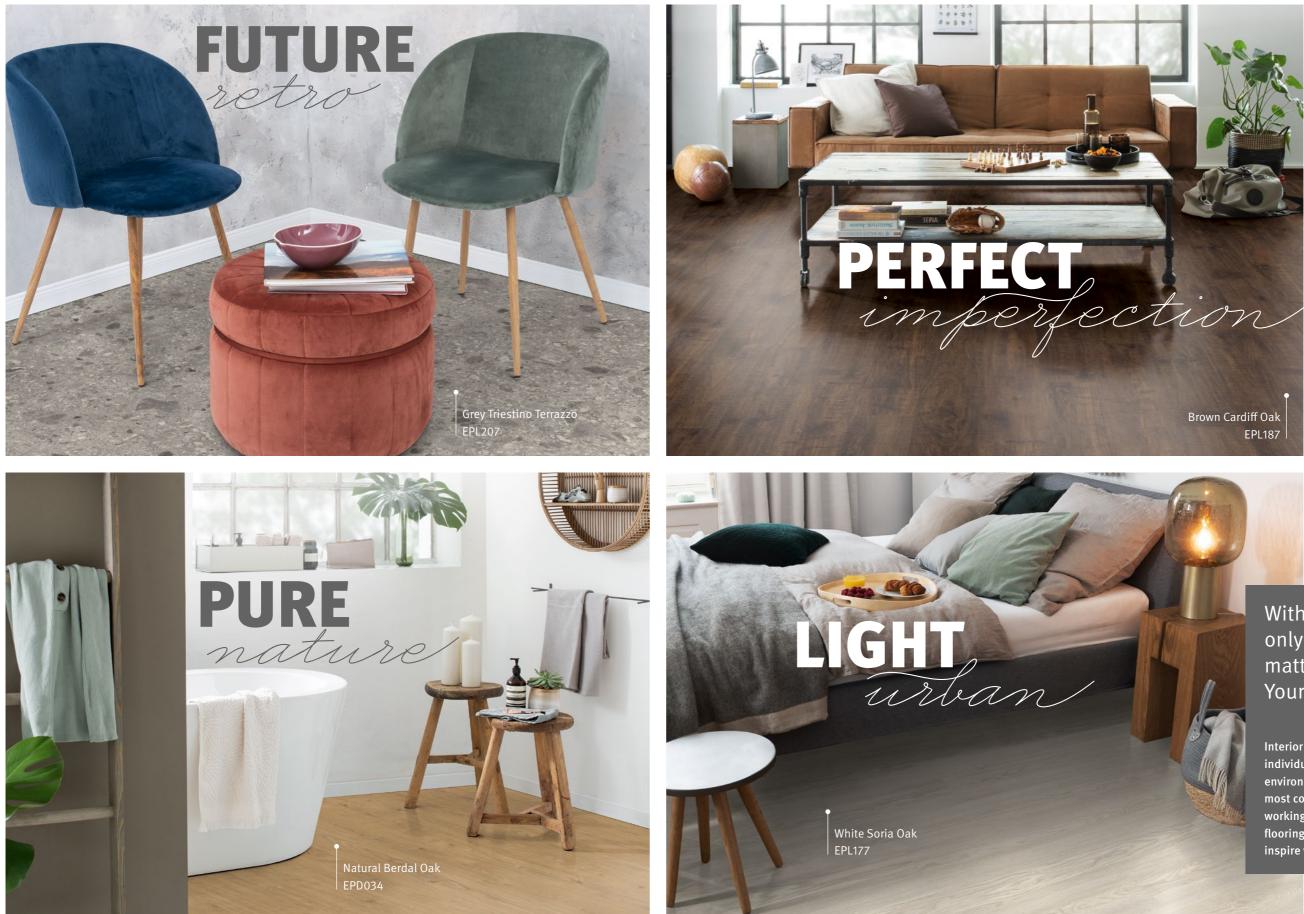

With style only one thing matters. Your style.

Interior design styles are individual. Regardless of the environment in which you feel most comfortable living and working, you will find the right flooring with us. Let our styles inspire you.

10

Styles |

Graphitewood EPL171 EGGER Decorative Collection: H1123 ST22 Graphitewood

EPL180

EPL013

The combination of past and future. In the rapidly changing world of digitalisation, there is still a yearning for old and trusted values and timeless classics. Modern interpretations of natural textures such as marble, terrazzo and walnut characterise the design by combining past and future influences to create a stylish look.

## PURE

A sel

EPL031

Back to nature. The more technology finds its way into our lives, the more we feel the desire for original materials. Oak continues to be a popular trend in woodgrain decors. Whether with natural grains or authentic characteristics such as cracks and knots, it continues to prove its popularity in design and provides exciting contrasts when combined with complementary decors.

EPL044

EPD036

and Beige Olchon Oal

Attic Wood EPL176 EGGER Decorative Collection: H1400 ST36 Attic Wood 2

All our shown and mentioned decors are reproductions

LIGHT

Urban design charm. Living spaces are becoming more open, the transitions more fluid. Small living spaces should not only be practical but designed in a minimalist way. Scandinavian design and materials such as wood, stone and metal, form the link with urban charm creating the style Light Urban.

EPC036

EPL193

EPL195

Vintage Asgil Oak EPL188

EPL185

EPL187

EPL042

Perfection meets emotion. Perfection can be easily achieved with the help of the latest technology, but this is not always desirable in design. Irregularities and imperfections, such as cracks and weathered materials, convey a natural appearance and invoke emotion. The heavy used look or industrial style, in combination with very calm and straight-lined designs, creates the style Perfect Imperfection.