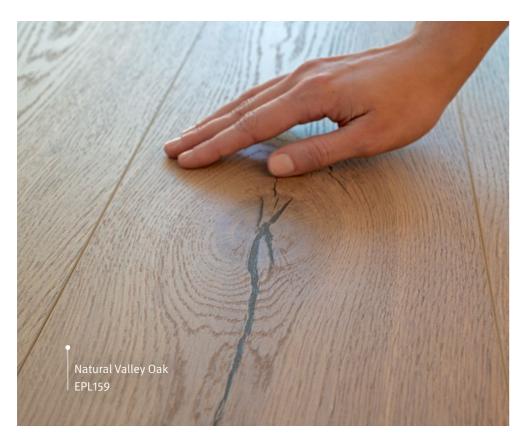

## PURE

A sel

EPL031

Back to nature. The more technology finds its way into our lives, the more we feel the desire for original materials. Oak continues to be a popular trend in woodgrain decors. Whether with natural grains or authentic characteristics such as cracks and knots, it continues to prove its popularity in design and provides exciting contrasts when combined with complementary decors.

**Omnipore** Elegant, natural wood pore

Authentic woodgrain true to the decor

Smoothtouch Natural and velvety surface

» More information:

egger.com/formats

Surfaces

46

Natural Valley Oak EPL159