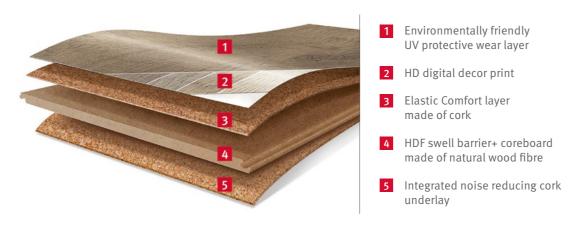

### Key features for well-being.

Enjoy warmth and tranquility with our Comfort Flooring. Our secret: two comfortable layers of cork, which retain heat and insulate sound, maximising comfort in the home, as well as hotel rooms or yoga studios.

#### Very quiet Want to keep things quiet? No problem. A layer of cork on the top and bottom of the floorboards reduces footfall

sound and other noises. With our Comfort Flooring, everyday life sounds peaceful.

#### Warm and soft

Thanks to the special cork comfort layers, our Comfort Flooring is pleasantly soft. Small air cells in the cork store the heat so that the floor feels warm and cosy.

#### Environmentally friendly and perfect for a healthy home

Our Comfort Flooring is PVC-free and consists of 90 % renewable raw materials, including cork and wood fibres from trees in PEFC-certified forests.

Our Comfort Flooring is made up of renewable raw materials. Natural wood fibres and two layers of recycled cork give its unique properties.