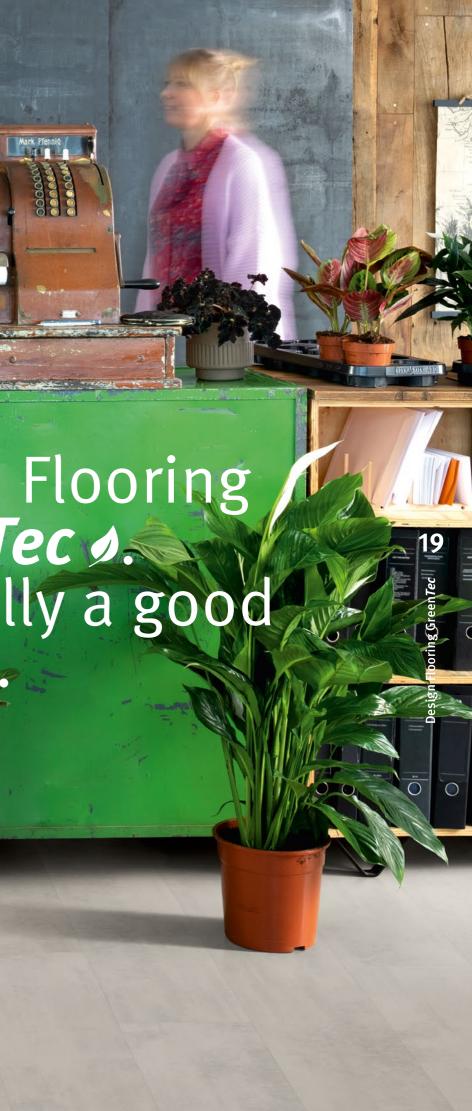

Design Flooring GreenTec /. Naturally a good

EPD046

## The new natural

Stylish in design and highly resistant. Our Design Flooring Green*Tec*, combines residential comfort and functionality in a beautiful way.

The robust, water-resistant and stain-resistant surface is able to withstand the stresses and strains of everyday life, whilst the integrated cork underlay absorbs impact sound. Thanks to the water-resistant wood-based coreboard, the Green*Tec* Board, our Design Flooring is the ideal solution for bathrooms and commercial spaces.

Authentic woodgrain and ceramic decors makes our Design Flooring Green*Tec* a natural eye-catcher in every room.

# Design Flooring Green Tec