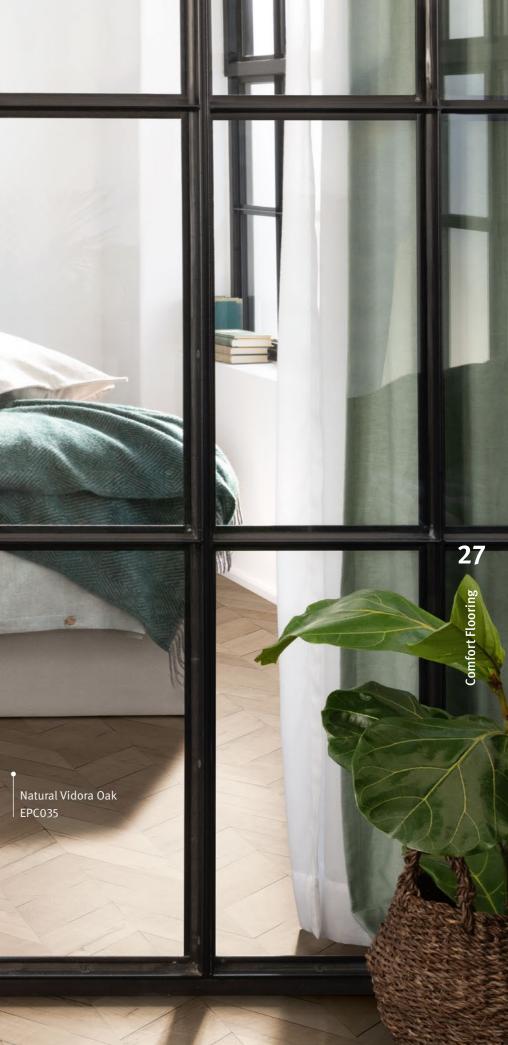

Design Flooring GreenTec /. Naturally a good

EPD046

## The new natural

Stylish in design and highly resistant. Our Design Flooring Green*Tec*, combines residential comfort and functionality in a beautiful way.

The robust, water-resistant and stain-resistant surface is able to withstand the stresses and strains of everyday life, whilst the integrated cork underlay absorbs impact sound. Thanks to the water-resistant wood-based coreboard, the Green*Tec* Board, our Design Flooring is the ideal solution for bathrooms and commercial spaces.

Authentic woodgrain and ceramic decors makes our Design Flooring Green*Tec* a natural eye-catcher in every room.