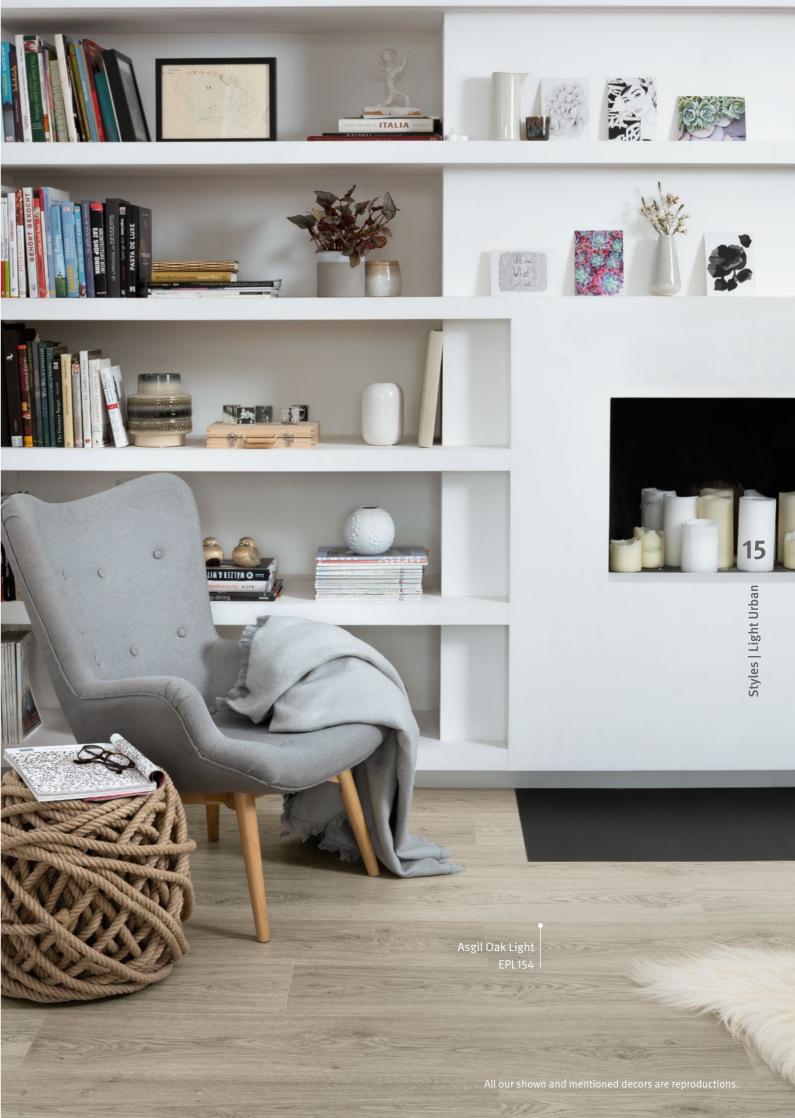

EPL044

EPD036

and Beige Olchon Oal

Attic Wood EPL176 EGGER Decorative Collection: H1400 ST36 Attic Wood 2

All our shown and mentioned decors are reproductions

LIGHT

Urban design charm. Living spaces are becoming more open, the transitions more fluid. Small living spaces should not only be practical but designed in a minimalist way. Scandinavian design and materials such as wood, stone and metal, form the link with urban charm creating the style Light Urban.

EPC036

EPL193

EPL195

Vintage Asgil Oak EPL188

EPL185

EPL187

EPL042

Perfection meets emotion. Perfection can be easily achieved with the help of the latest technology, but this is not always desirable in design. Irregularities and imperfections, such as cracks and weathered materials, convey a natural appearance and invoke emotion. The heavy used look or industrial style, in combination with very calm and straight-lined designs, creates the style Perfect Imperfection.