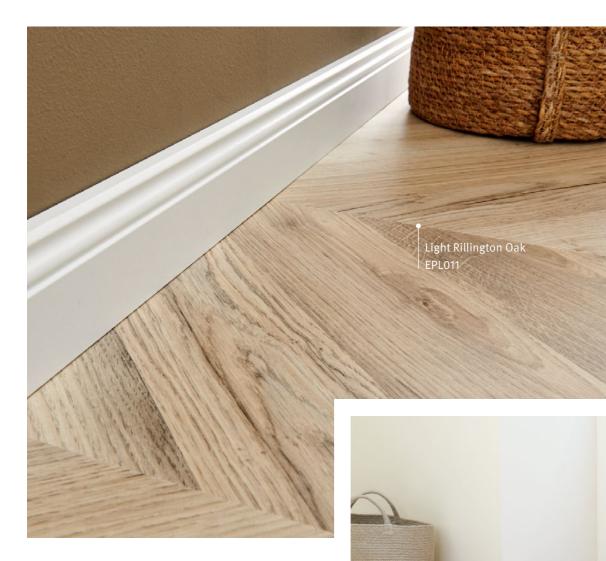

Combine, contrast and match

Combine Comfort, Design Green*Tec* and Laminate Flooring to create the perfect design combination of matching decors



Light Bedollo Walnut EPC030

0 0

Laminate Flooring



>> More information: egger.com/flooring-trends

#### Looks like wood. And feels like wood.





Deepskin Striking texture with depth

Created using the latest technology, realistic and authentic surface textures are reproduced creating a natural appearance, whilst also adding character. The textures in the floorboards increases stability and reduces the chances of slips and falls.



**Omnipore** Elegant, natural wood pore



Authentic woodgrain true to the decor



Smoothtouch Natural and velvety surface

» More information:

egger.com/formats



Surfaces

46

Natural Valley Oak EPL159



## 48 Accessories

## Coordinated from start to finish.

Complete the look of your room with EGGER Flooring Accessories. Our products are perfectly matched to create a seamless blend between floorboard and accessory. We also offer high-quality care products, so your floor can remain in the best condition throughout its lifespan.

#### 1

## All beginnings are easy.

EGGER underlay mats guarantee ideal pressure stability as well as high impact sound insulation and noise reduction. They can be used in combination with underfloor heating and are suitable for use in humid rooms.



### 2

A nice frame.

Complete the overall picture with our skirting boards in white or a matching decor. Combine design and functionality with an EGGER skirting board.

3

#### Well maintained.

With EGGER care p