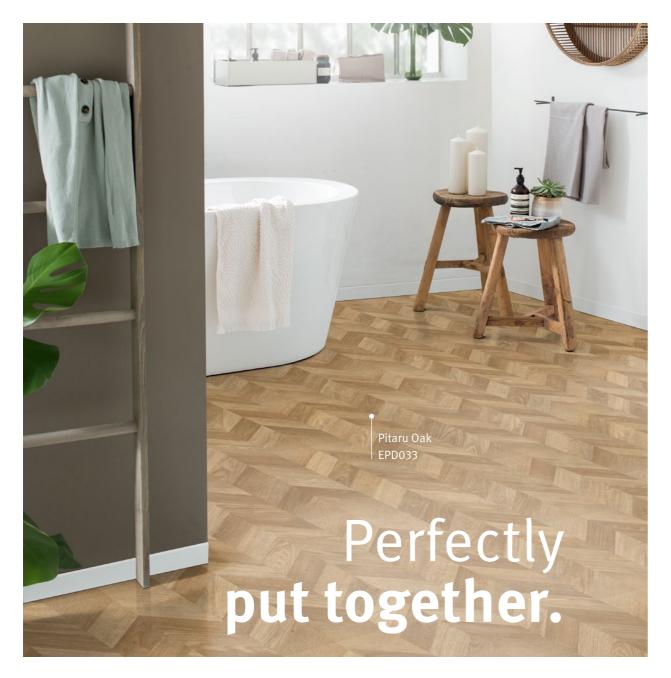

Design Flooring GreenTec /. Naturally a good

EPD046

## The new natural

Stylish in design and highly resistant. Our Design Flooring Green*Tec*, combines residential comfort and functionality in a beautiful way.

The robust, water-resistant and stain-resistant surface is able to withstand the stresses and strains of everyday life, whilst the integrated cork underlay absorbs impact sound. Thanks to the water-resistant wood-based coreboard, the Green*Tec* Board, our Design Flooring is the ideal solution for bathrooms and commercial spaces.

Authentic woodgrain and ceramic decors makes our Design Flooring Green*Tec* a natural eye-catcher in every room.

## Attractive decors with high quality performance

Design that can be seen. Choose between authentic woodgrain decors or realistic ceramic reproductions.

White Waltham Oak

White Preston Oak

EPD033

EPD034 Natural Berdal Oak