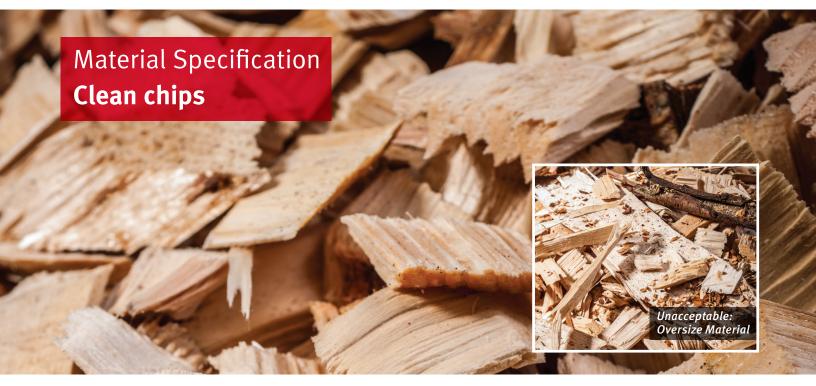

## **Clean chips - EGGER Wood Products (US) Lexington**

| Core Specification              | on                     |                                                                                                                                                                                                                                                                                                                                                                                                                                                                                                                                                                        |
|---------------------------------|------------------------|------------------------------------------------------------------------------------------------------------------------------------------------------------------------------------------------------------------------------------------------------------------------------------------------------------------------------------------------------------------------------------------------------------------------------------------------------------------------------------------------------------------------------------------------------------------------|
| Species                         |                        | All Pine and Soft Hardwood accepted ( Oak by arrangement only)                                                                                                                                                                                                                                                                                                                                                                                                                                                                                                         |
| Target size                     |                        | 2"× 2"× <sup>3</sup> /8"                                                                                                                                                                                                                                                                                                                                                                                                                                                                                                                                               |
| Bark                            |                        | Peeled / Unpeeled                                                                                                                                                                                                                                                                                                                                                                                                                                                                                                                                                      |
| Oversize                        |                        | > 2 1/2"                                                                                                                                                                                                                                                                                                                                                                                                                                                                                                                                                               |
| Undersize                       |                        | < 5/ <sub>16</sub> "                                                                                                                                                                                                                                                                                                                                                                                                                                                                                                                                                   |
| Unacceptable Ma                 | terials                |                                                                                                                                                                                                                                                                                                                                                                                                                                                                                                                                                                        |
| Metal<br>Grit<br>Treated timber | Offcuts<br>Mud<br>Bark | Stones Any other foreign bodies                                                                                                                                                                                                                                                                                                                                                                                                                                                                                                                                        |
| Certification                   |                        |                                                                                                                                                                                                                                                                                                                                                                                                                                                                                                                                                                        |
| Preferred                       |                        | Certified sources (SFI/ATFS/FSC)                                                                                                                                                                                                                                                                                                                                                                                                                                                                                                                                       |
| Accepted                        |                        | Assured Origin, EGGER Audit Controlled: In all cases, ensure as a supplier that the wood does not originate from the following sources; 1. Illegally harvested wood; 2. Wood harvested in violation of traditional and civil rights; 3. Wood harvested in forests in which high conservation values are threatened by management activities; 4. Wood from forests in which genetically modified trees are planted. 5. Wood sourced contravening ILO core conventions. 6. Wood harvested in violation of any state or federal environmental or other regulatory agency. |
| Unacceptable                    |                        | Unknown or unspecified origin                                                                                                                                                                                                                                                                                                                                                                                                                                                                                                                                          |