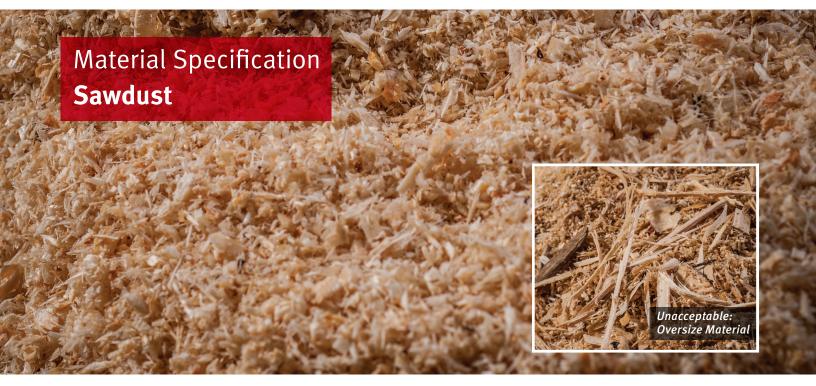

## **Sawdust - EGGER Wood Products (US) Lexington**

| Core Specification     |                                                                            |  |
|------------------------|----------------------------------------------------------------------------|--|
| Wood type              | All Pine and Soft Hardwood accepted ( Oak by arrangement) Sawmill produced |  |
| Oversize               | > 5/16"                                                                    |  |
| Undersize              | < <sup>5</sup> / <sub>32</sub> "                                           |  |
| Unacceptable Materials |                                                                            |  |

Metal Offcuts Stones Grit

Mud Any other foreign bodies

| Certification |                                                                                                                                                                                                                                                                                                                                                                                                                                                                                                                                                                        |  |
|---------------|------------------------------------------------------------------------------------------------------------------------------------------------------------------------------------------------------------------------------------------------------------------------------------------------------------------------------------------------------------------------------------------------------------------------------------------------------------------------------------------------------------------------------------------------------------------------|--|
| Preferred     | Certified sources (SFI/ATFS/FSC)                                                                                                                                                                                                                                                                                                                                                                                                                                                                                                                                       |  |
| Accepted      | Assured Origin, EGGER Audit Controlled: In all cases, ensure as a supplier that the wood does not originate from the following sources; 1. Illegally harvested wood; 2. Wood harvested in violation of traditional and civil rights; 3. Wood harvested in forests in which high conservation values are threatened by management activities; 4. Wood from forests in which genetically modified trees are planted. 5. Wood sourced contravening ILO core conventions. 6. Wood harvested in violation of any state or federal environmental or other regulatory agency. |  |
| Unacceptable  | Unknown or unspecified origin                                                                                                                                                                                                                                                                                                                                                                                                                                                                                                                                          |  |